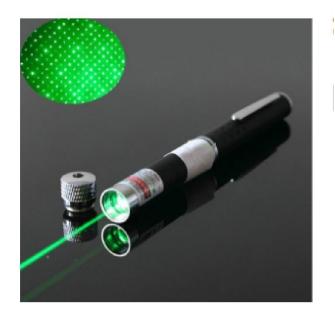

ox-g012 powerful 100mw green laser pointer pen lazer green pen with star cap

Laser type: Visible laser diode Wavelength: 532nm

## output power: 100mw

Beam distance: more than 5000 meters battery: AAA x 2 not included Material: Metal heating time under 2-3 minutes warning: DO NOT LOOK AT THE OPENING OF THE LASER BEAM. Description: Greem laser dot er size: 156 \* 13.5 \* 13.5mm